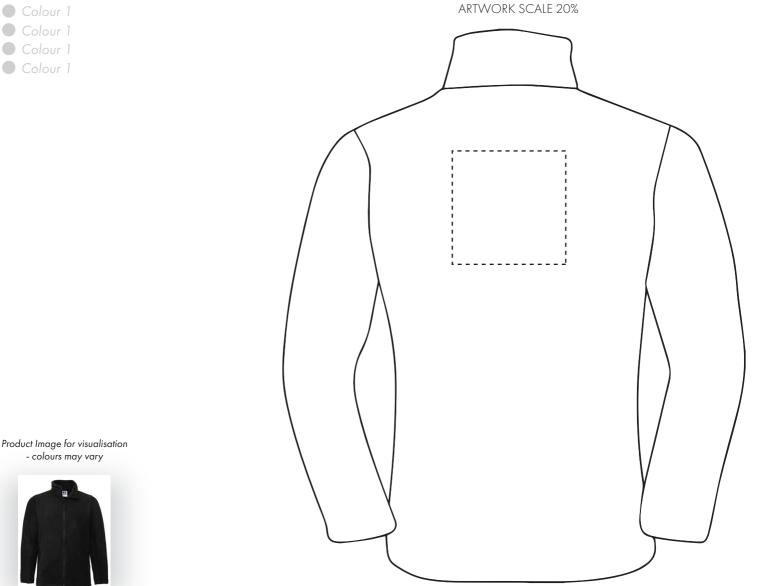

## FULL ZIP FLEECE REAR BREAST EMBROIDERY

| Your Ref: | Quantity:  | Product Code: JF0022 |
|-----------|------------|----------------------|
| Our Ref:  | Version: 1 | Product Colour:White |
|           |            |                      |

PRINTING CONCERNS: PRINT MAY DISCOLOUR

PRODUCT INFO: DUE TO THE NATURE OF THE PRODUCT THE PRINT POSITION MAY VARY BY 2 - 3 MM

## **Madeira Thread Colours**

The dashed line is to demonstrate print area and will not appear on your printed item

ARTWORK SCALE 100% Max print area: 150mm x 150mm

| 1      |        |
|--------|--------|
|        | 1      |
|        |        |
| 1      | 1      |
|        | 1      |
|        |        |
|        | 1      |
|        | 1      |
|        |        |
| 1      | 1      |
|        | 1      |
|        |        |
| 1<br>1 | 1      |
|        | 1      |
|        |        |
|        | 1      |
|        | 1      |
|        |        |
|        | 1      |
|        | 1      |
|        |        |
|        | 1      |
|        | 1      |
|        |        |
|        | 1      |
|        | 1      |
|        |        |
| 1      | 1      |
|        | 1      |
|        |        |
|        | 1      |
|        | I<br>1 |
|        |        |
|        | 1      |
|        | <br>   |
|        |        |
| ,<br>1 | 1      |
| 1      | 1      |
|        |        |
| 1      | 1      |
|        | 1      |
|        |        |
| .,     |        |